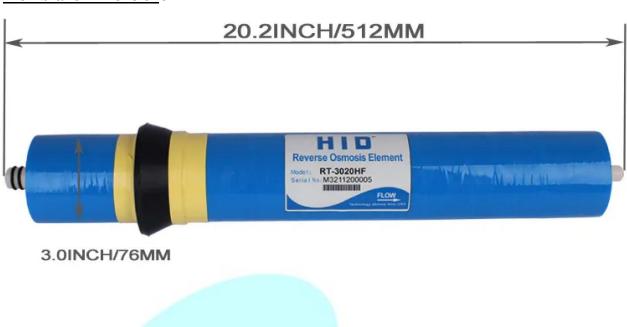

ting Pressure | Feed Water PH<br>Range, continuous<br>operation | Maximum<br>Feed Water<br>Turbidity | Maximum<br>Feed<br>Water SDI | Chlorine<br>tolerance |
|-----------|-------------------------------|----------------------------|-------------------------------------------------|------------------------------------|------------------------------|-----------------------|
| RT-3020HF | 45 C                          | 500psi                     | 4-11                                            | 1NTU                               | 5                            | <0.1ppm               |



# **HID Membrane Co., Ltd.**

Add: No. 28, Shengyuan Road, Dantu Industrial Park, Zhenjiang, Jiangsu, China Tel: +86 511 8596 8900 Fax: +86 511 8596 8333 E-mail: ssq@vip. 163.com

## Membrane Dimensions: